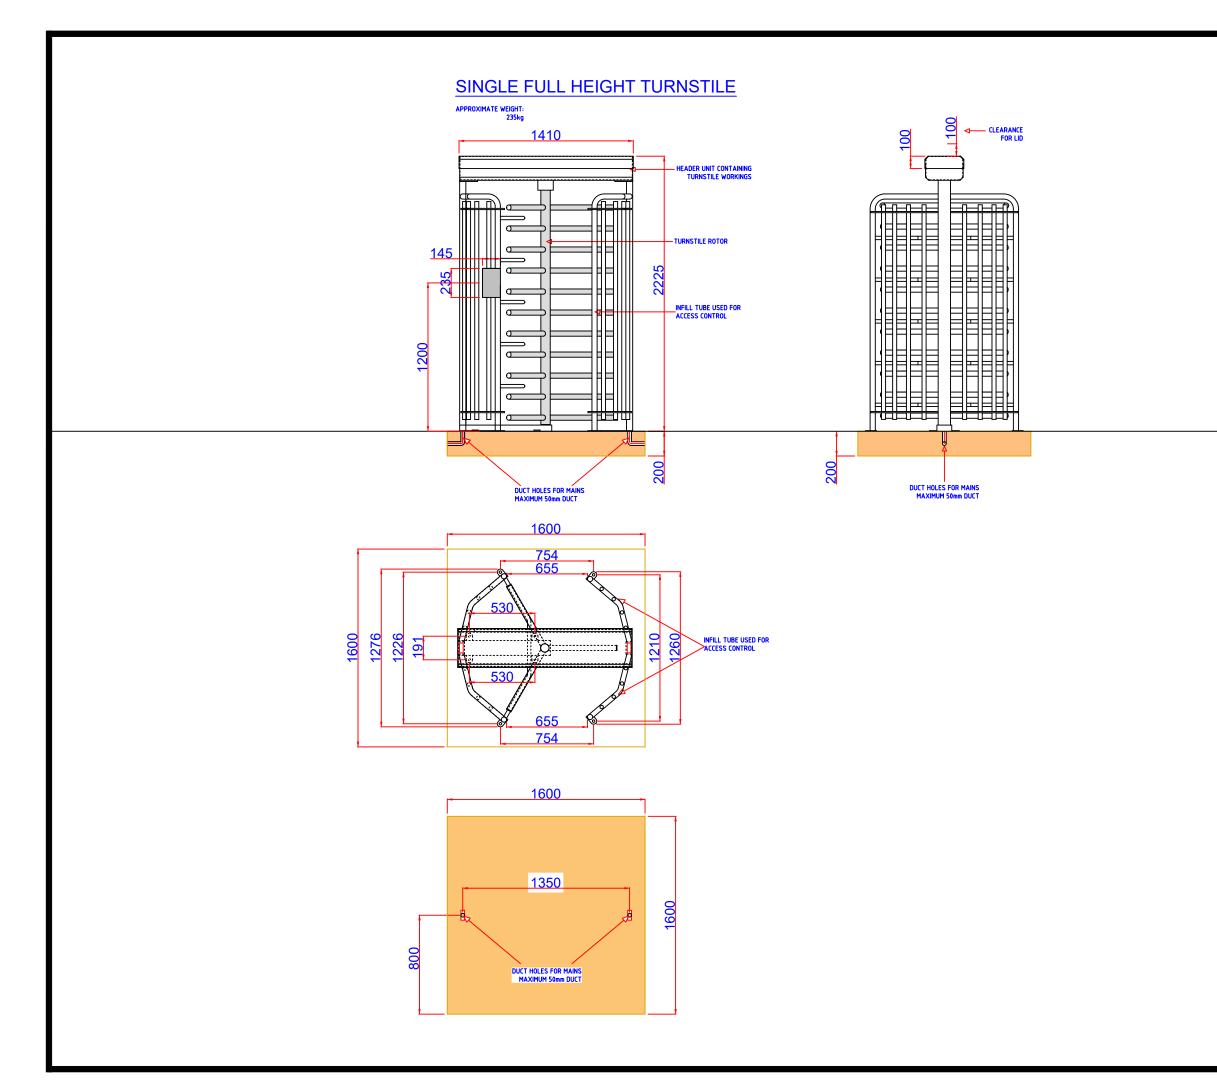

|       | GENERAL NOTES                                                                                                                      |
|-------|------------------------------------------------------------------------------------------------------------------------------------|
|       | 1.FOUNDATIONS MUST BE<br>LEVEL/IN-LINE.<br>2.IF IN DOUBT, PLEASE ASK!                                                              |
|       |                                                                                                                                    |
|       | DIMENSIONS & SPECIFICATIONS                                                                                                        |
|       | FOUNDATIONS:RECOMMENDED CONCRETE:PLINTH:L = 1600mmH = 200mm.W = 1600mm.                                                            |
|       | POWER REQUIREMENTS                                                                                                                 |
|       |                                                                                                                                    |
|       | BOLT INFORMATION                                                                                                                   |
|       | INCLUDED-<br><u>MAIN_TOWER:</u><br>9 x M12 x 100MM<br>THRU_BOLTS                                                                   |
|       | OPTIONS                                                                                                                            |
|       |                                                                                                                                    |
|       | 1. Revision 01                                                                                                                     |
|       | No. Revision/Issue                                                                                                                 |
|       |                                                                                                                                    |
|       | Dwg Number: Sheet SINGLE TURNSTILE Dote: .                                                                                         |
| ORIGI | E. & O ALL PICTURES AND SYMBOL DRAWING ARE FOR<br>ILLUSTRATION PURPOSES ONLY<br>NAL GATE DESIGN COVERED BY COPYRIGHT ©2012 ONWARDS |