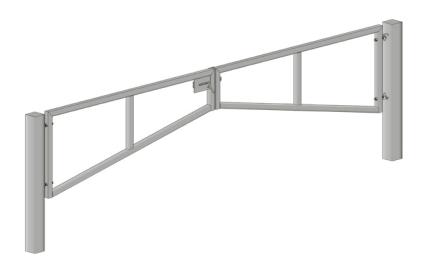

Key features of the 5700 Swing Gate include: Single or Double Leaf Versions: You can choose between a single or double leaf configuration based on your requirements.

Standard or Heavy Duty Construction: The gate is available in both standard and heavy-duty box section variants.

Robust Structure: Constructed from high-quality steel hollow box section, the 5700 Swing Gate is sturdy and durable. It is ideal for deployment in unmanned areas with low traffic volume.

Lockable Positions: The gate can be securely locked in either the open or closed position using an additional latch post and padlock. This feature ensures excellent security when needed.

### Material

Steel Squared Hollow Section