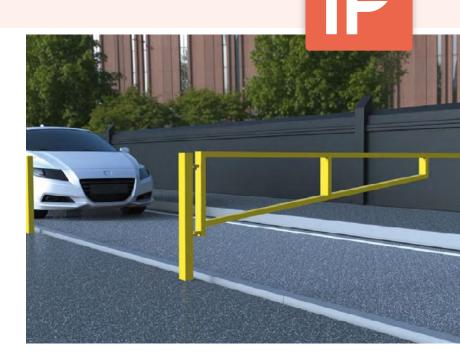

# Description

The 5700 Manual Swing Gate offers an affordable solution for a wide range of parking, road access, and traffic management needs. It is particularly well-suited for situations where a fully automated barrier or gate entry system is either unnecessary or not cost-effective.

Robust Structure: Constructed from high-quality steel hollow box section, the 5700 Swing Gate is sturdy and durable. It is ideal for deployment in unmanned areas with low traffic volume.

Lockable Positions: The gate can be securely locked in either the open or closed position using an additional latch post and padlock. This feature ensures excellent security when needed.

Whether it's controlling access to a parking lot, managing road traffic, or enhancing security, the 5700 Swing Gate provides a reliable and practical solution.