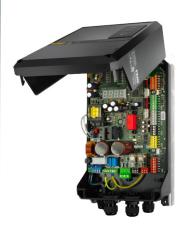

# **Absolute Control**

The 4200 Swing Gates feature a Feig control panel that is far more advanced for safety and motion than its rivals