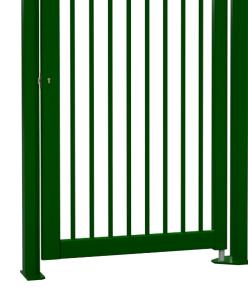

## Description

The 4200 Automated pedestrian gate is a Plug & Play robust and reliable solution that will serve effortlessly for many years. The new automated gate is of aluminium construction with a direct drive unit discreetly located in the gate header for security, safety and reliability. The 4200 utilises a driven integrated frequency converter, single phase power, supplying a 3 phase motor, worm and wheel gearbox with a direct-drive shaft connected to the gate leaf, which ensures a smooth and positive movement. The 4200 Swing gates are rated for 100% duty cycle i.e. continuous operation. A wide range of alternative infills are available to suit customers requirements and to match adjoining fencing design. The gates are supplied with an intelligent and compliant! control board which is mounted in the header of the gate. The 4200 Swing Gates comply with EN 16005:2012 (ALL automated gates must comply with the current legislation). We fit as standard a number of category 3 safety edges including obstacle detection. Our Swing Gates drastically reduce engineer installation time on site meaning this also is a better solution to automating existing gates financially for you and your customer.